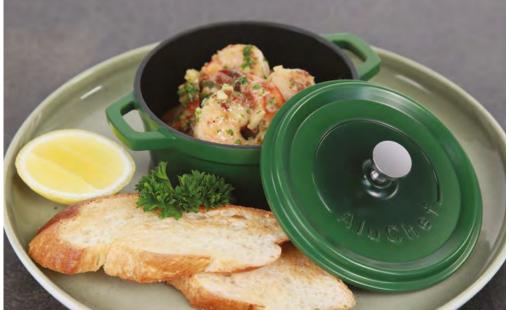

### AluChef Miniature Casserole Pots

AluChef miniature casserole pots offer a stylish way to serve a variety of dishes, from baked eggs at breakfast to garlic prawns, soups, potato gratin, or jus.

They are perfect for individual portions at buffets or catered events.

Made from the same high-quality cast aluminium with a durable non-stick surface and silicone enamel coating, these mini pots come in a range of colours, with optional silver or gold handles on the matte black version.

Note: not induction compatible