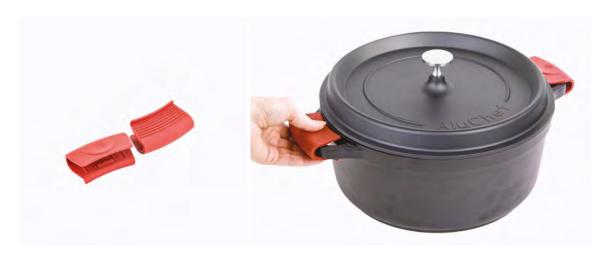

#### **Accessories**

Gastronorm GN1/1 Glass Lid

AP-GN1-LID

Silicone Lid Handle Grip

AP-ACC-LHG

Gastronorm GN1/1 Pan Divider

AP-ACC-DIVIDER

**Silicone Pot Handle Grips** 

AP-ACC-PHG