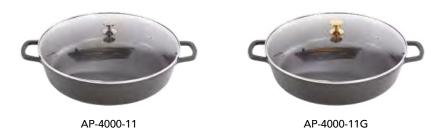

ef Miniature Casserole Pots

AluChef miniature casserole pots offer a stylish way to serve a variety of dishes, from baked eggs at breakfast to garlic prawns, soups, potato gratin, or jus.

They are perfect for individual portions at buffets or catered events.

Made from the same high-quality cast aluminium with a durable non-stick surface and silicone enamel coating, these mini pots come in a range of colours, with optional silver or gold handles on the matte black version.

Note: not induction compatible









#### **Miniatures**



AP-2800-04



AP-2800-05







AP-2800-11



AP-2800-11G

11 CM - 0.36 L

#### **Round Casserole Pots**



28 CM - 6.80 L

AP-2800-12

AP-2800-08

#### **Oval Casserole Pots**



35x29 CM - 7.50 L

#### **Shallow Round Casserole Pots**



32 CM - 5.70 L



40 CM - 9.70 L

#### **Shallow Square Casserole Pots**



#### Gastronorm Pans - GN1/1



#### **Accessories**



Gastronorm GN1/1 Glass Lid

AP-GN1-LID



Silicone Lid Handle Grip

AP-ACC-LHG



Gastronorm GN1/1 Pan Divider

AP-ACC-DIVIDER



**Silicone Pot Handle Grips** 

AP-ACC-PHG