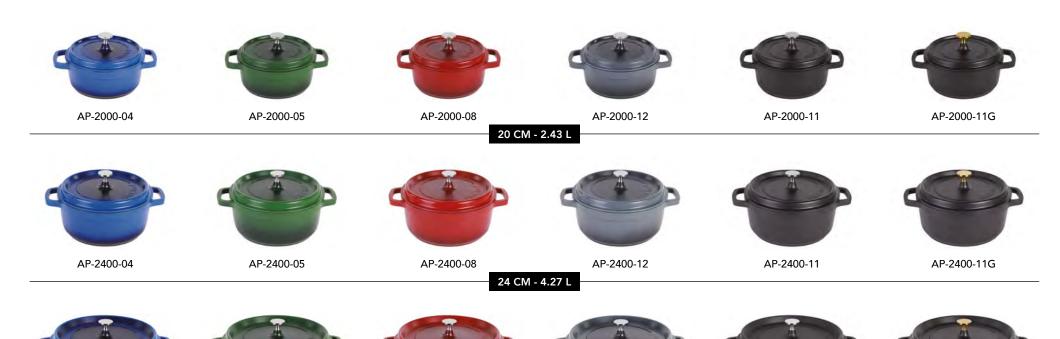

le pots are compatible with induction and all other cooking methods.

6.8 MM THICK OVEN STOVETOP INDUCTION SAFE ABOVE **5K** CYCLES









### AluChef Miniature Casserole Pots

AluChef miniature casserole pots offer a stylish way to serve a variety of dishes, from baked eggs at breakfast to garlic prawns, soups, potato gratin, or jus.

They are perfect for individual portions at buffets or catered events.

Made from the same high-quality cast aluminium with a durable non-stick surface and silicone enamel coating, these mini pots come in a range of colours, with optional silver or gold handles on the matte black version.

Note: not induction compatible









#### **Miniatures**



AP-2800-04



AP-2800-05







AP-2800-11



AP-2800-11G

11 CM - 0.36 L

#### **Round Casserole Pots**



28 CM - 6.80 L

AP-2800-12

AP-2800-08

#### **Oval Casserole Pots**



35x29 CM - 7.50 L

#### **Shallow Round Casserole Pots**



32 CM - 5.70 L



40 CM - 9.70 L

#### **Shallow Square Casserole Pots**



#### Gastronorm Pans - GN1/1



#### **Accessories**



Gastronorm GN1/1 Glass Lid

AP-GN1-LID



Silicone Lid Handle Grip

AP-ACC-LHG



Gastronorm GN1/1 Pan Divider

AP-ACC-DIVIDER



**Silicone Pot Handle Grips** 

AP-ACC-PHG