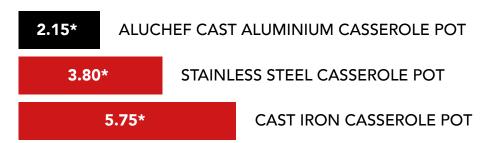

Significantly lighter than steel and cast-iron alternatives, AluChef cookware offers unmatched functionality without compromising on performance.

\*Weight in kg. 28cm casserole with lid.