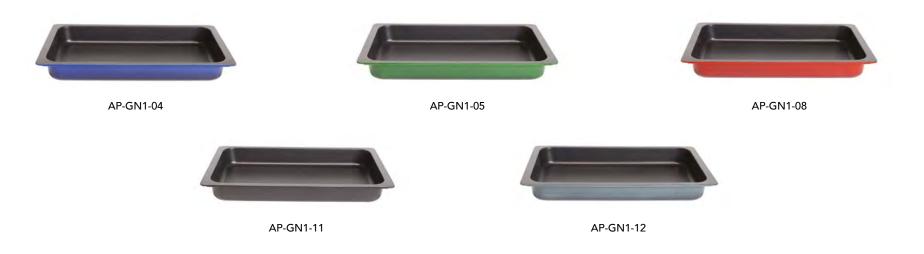

### AluChef Gastronorm GN1/1 Pan

Designed for professional buffets, the AluChef Gastronorm GN1/1 pan is the perfect catering solution. Its PFOA-free, durable non-stick coating ensures effortless cooking and easy cleanup.

Compatible with induction and all other cooking methods, the GN1/1 pan is also oven and dishwasher-safe. Plus, it works seamlessly with the EcoServe waterless buffet presentation system, making it an all-in-one option for any catering environment.

#### Gastronorm Pans - GN1/1