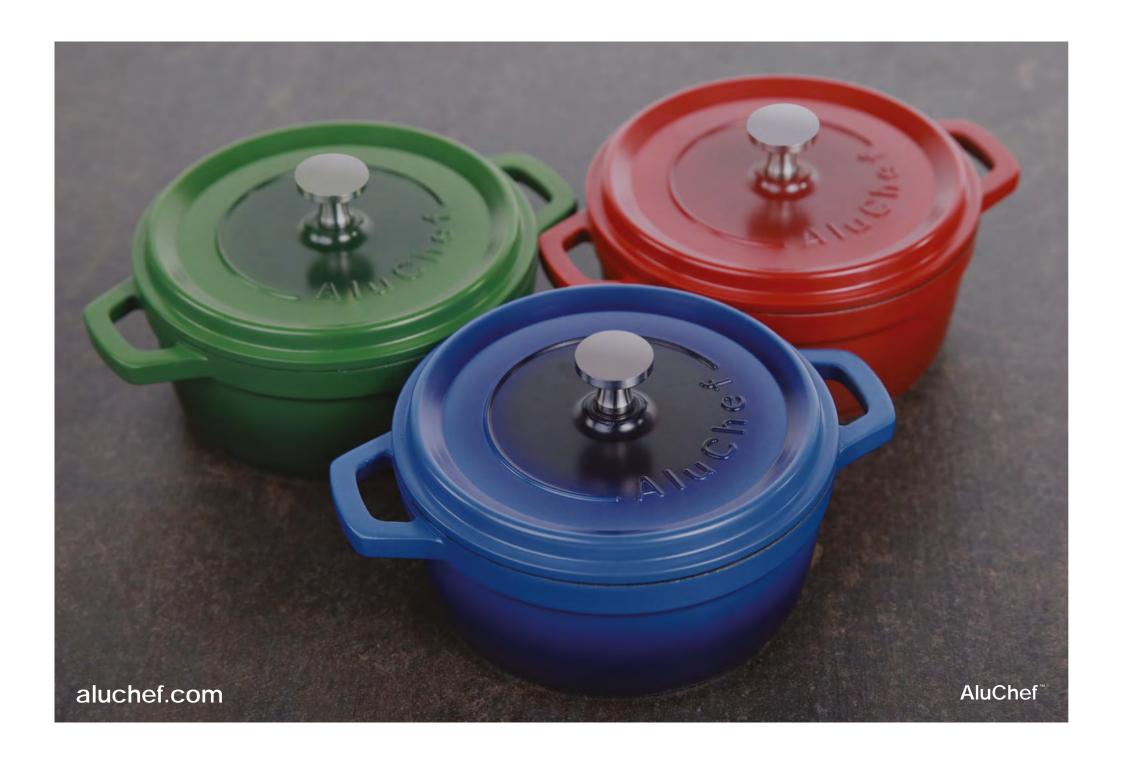

Made from the same high-quality cast aluminium with a durable non-stick surface and silicone enamel coating, these mini pots come in a range of colours, with optional silver or gold handles on the matte black version.