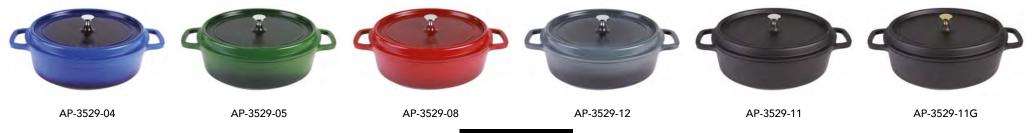

8 MM THICK OVEN STOVETOP INDUCTION SAFE ABOVE **5K** CYCLES









### AluChef Miniature Casserole Pots

AluChef miniature casserole pots offer a stylish way to serve a variety of dishes, from baked eggs at breakfast to garlic prawns, soups, potato gratin, or jus.

They are perfect for individual portions at buffets or catered events.

Made from the same high-quality cast aluminium with a durable non-stick surface and silicone enamel coating, these mini pots come in a range of colours, with optional silver or gold handles on the matte black version.

Note: not induction compatible









#### **Miniatures**



AP-2800-04



AP-2800-05







AP-2800-11



AP-2800-11G

11 CM - 0.36 L

#### **Round Casserole Pots**



28 CM - 6.80 L

AP-2800-12

AP-2800-08

#### **Oval Casserole Pots**



35x29 CM - 7.50 L

#### **Shallow Round Casserole Pots**



32 CM - 5.70 L



40 CM - 9.70 L

#### **Shallow Square Casserole Pots**



#### Gastronorm Pans - GN1/1



#### **Accessories**



Gastronorm GN1/1 Glass Lid

AP-GN1-LID



Silicone Lid Handle Grip

AP-ACC-LHG



Gastronorm GN1/1 Pan Divider

AP-ACC-DIVIDER



**Silicone Pot Handle Grips** 

AP-ACC-PHG