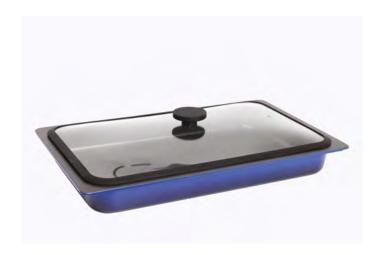

#### **Accessories**

Gastronorm GN1/1 Glass Lid

AP-GN1-LID

Silicone Lid Handle Grip

AP-ACC-LHG

Gastronorm GN1/1 Pan Divider

AP-ACC-DIVIDER

**Silicone Pot Handle Grips** 