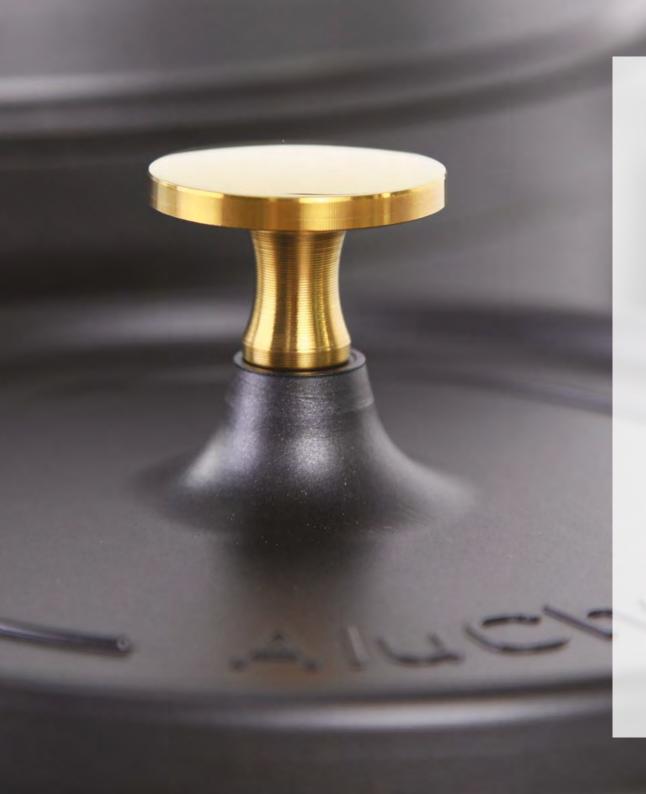

Made from the same high-quality cast aluminium with a durable non-stick surface and silicone enamel coating, these mini pots come in a range of colours, with optional silver or gold handles on the matte black version.