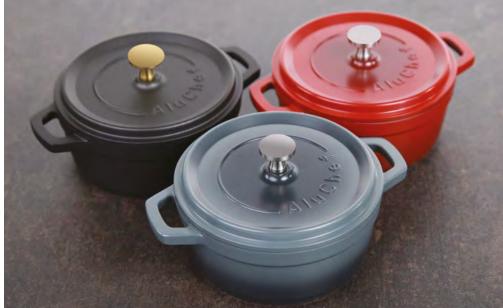

### AluChef Miniature Casserole Pots

AluChef miniature casserole pots offer a stylish way to serve a variety of dishes, from baked eggs at breakfast to garlic prawns, soups, potato gratin, or jus.

They are perfect for individual portions at buffets or catered events.

Made from the same high-quality cast aluminium with a durable non-stick surface and silicone enamel coating, these mini pots come in a range of colours, with optional silver or gold handles on the matte black version.