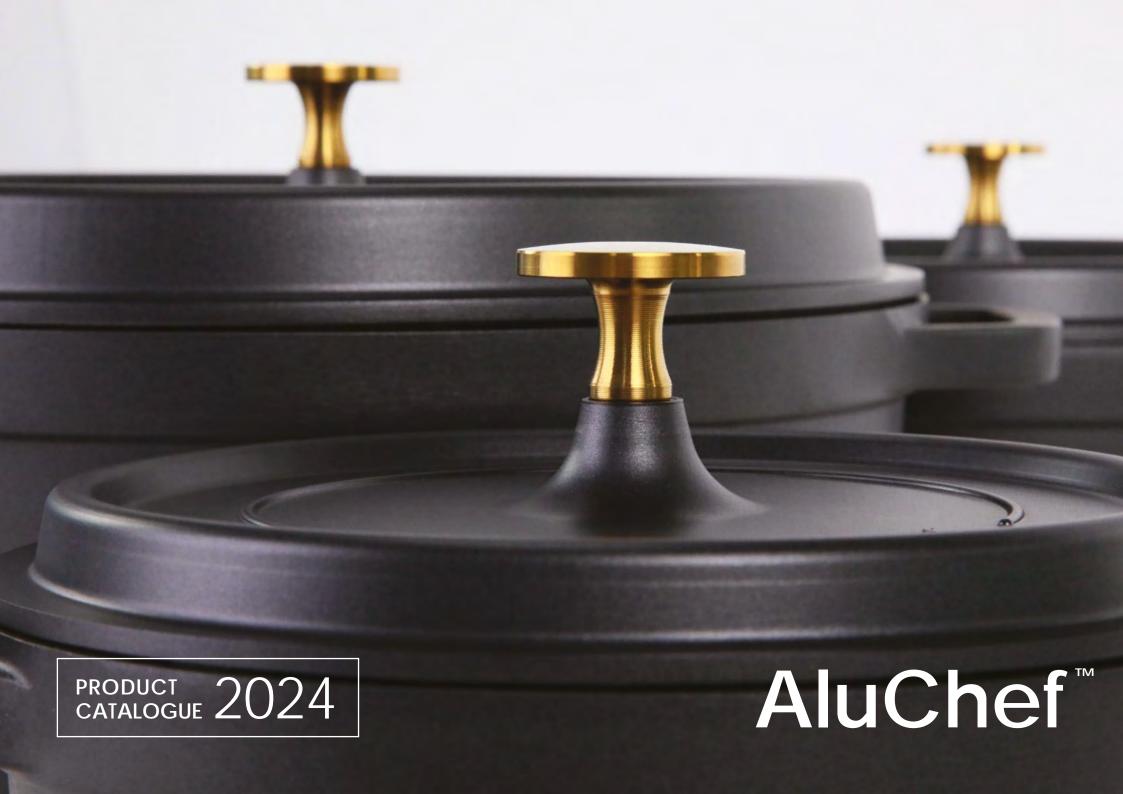

## AluChef: Premium Lightweight Cookware for Professionals

Experience the look of cast iron with a fraction of the weight

AluChef is a high-performance, lightweight cast aluminium casserole pot, weighing just 1/3 to 1/4 of traditional cast iron cookware.

Designed for healthy cooking, AluChef features a durable, PFOA-free non-stick coating, making it both safe and easy to clean.

The exterior boasts a high-heat silicone enamel finish, resistant to stains and perfect for all types of cooking.

Each AluChef pot undergoes rigorous testing, ensuring superior performance. Both the nonstick interior and silicone enamel exterior are independently certified for health, safety, and quality.

Additionally, we test for dishwasher durability, hardness, abrasion resistance, and cross-cut adhesion to ensure it meets the demands of any professional kitchen.