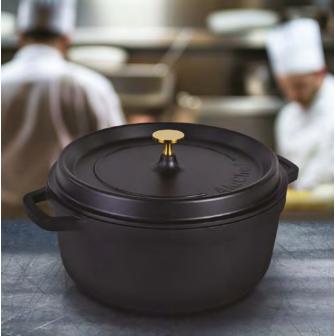

# Exceptionally Sturdy & Safe

AluChef cookware features a 6.8 mm thick aluminium body, ensuring fast, even cooking across all heat sources, including induction. It's designed to handle everything from stovetop to oven with ease. The non-stick coating, both inside and out, provides excellent anti-stick performance, abrasion resistance, and long-lasting durability. It's also PFOA-free, making it safer and easier to clean, withstanding over 5,000 abrasion cycles.

AluChef casserole pots are compatible with induction and all other cooking methods.

6.8 MM THICK OVEN STOVETOP INDUCTION SAFE ABOVE **5K** CYCLES