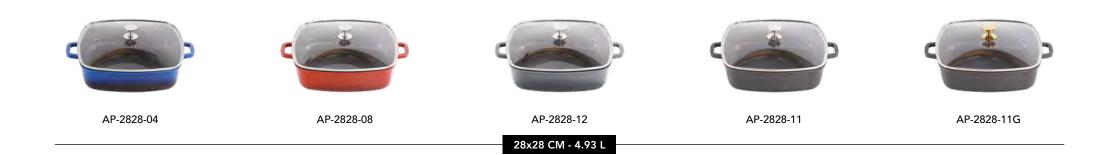

ots offer a stylish way to serve a variety of dishes, from baked eggs at breakfast to garlic prawns, soups, potato gratin, or jus.

They are perfect for individual portions at buffets or catered events.

Made from the same high-quality cast aluminium with a durable non-stick surface and silicone enamel coating, these mini pots come in a range of colours, with optional silver or gold handles on the matte black version.

Note: not induction compatible









#### **Miniatures**



AP-2800-04



AP-2800-05







AP-2800-11



AP-2800-11G

11 CM - 0.36 L

#### **Round Casserole Pots**



28 CM - 6.80 L

AP-2800-12

AP-2800-08

#### **Oval Casserole Pots**



35x29 CM - 7.50 L

#### **Shallow Round Casserole Pots**



32 CM - 5.70 L



40 CM - 9.70 L

#### **Shallow Square Casserole Pots**



#### Gastronorm Pans - GN1/1



#### **Accessories**



Gastronorm GN1/1 Glass Lid

AP-GN1-LID



Silicone Lid Handle Grip

AP-ACC-LHG



Gastronorm GN1/1 Pan Divider

AP-ACC-DIVIDER



**Silicone Pot Handle Grips** 

AP-ACC-PHG