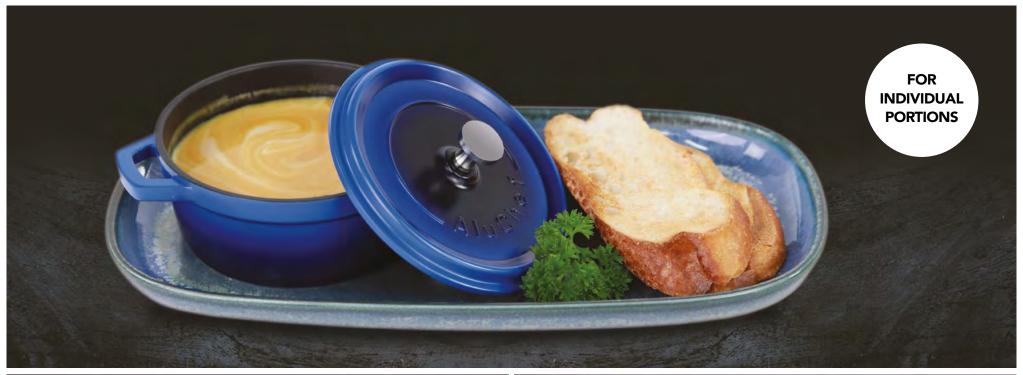

### AluChef Miniature Casserole Pots

AluChef miniature casserole pots offer a stylish way to serve a variety of dishes, from baked eggs at breakfast to garlic prawns, soups, potato gratin, or jus.

They are perfect for individual portions at buffets or catered events.

Made from the same high-quality cast aluminium with a durable non-stick surface and silicone enamel coating, these mini pots come in a range of colours, with optional silver or gold handles on the matte black version.

Note: not induction compatible