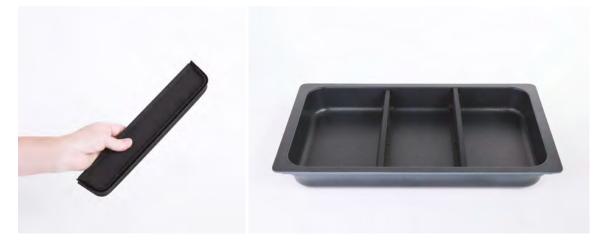

## Gastronorm Pan Divider

AluChef Gastronorm GN1/1 Pan Divider is a 'first-of-its-kind'.

The pan divider is a removable, water-tight divider designed to work with Gastronorm GN1/1 pan, giving you the ultimate flexibility. It allows you to scale down buffets or serve multiple products in the same AluChef GN1/1 pan.

You can insert multiple pan dividers into AluChef GN1/1 pan which is perfect for corporate catering, canapés and smaller buffets.

Having only one sized pan on offer, the AluChef combination will ensure excellent space savings back of house.

Made from food-grade coated steel and silicone, AluChef GN1/1 Pan Divider can be utilised in temperatures up to 200 °C and is dishwasher safe.

#### **Accessories**

Gastronorm GN1/1 Glass Lid

AP-GN1-LID

Silicone Lid Handle Grip

AP-ACC-LHG

Gastronorm GN1/1 Pan Divider

AP-ACC-DIVIDER

**Silicone Pot Handle Grips** 