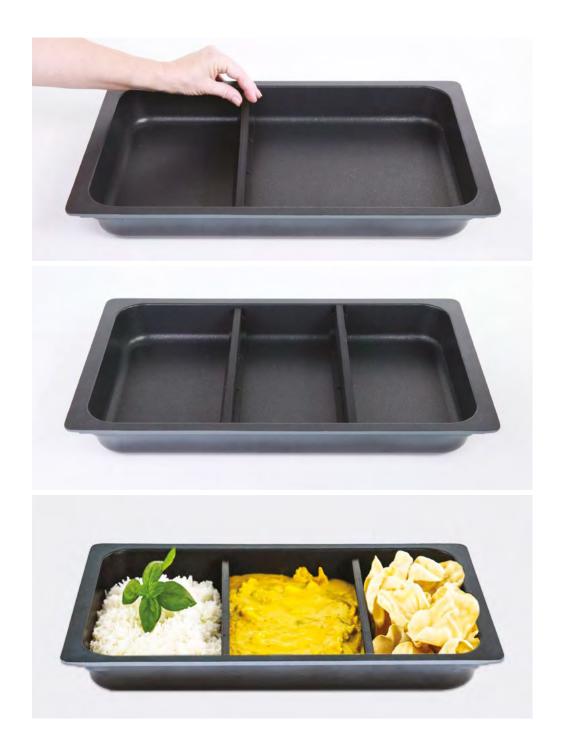

## Gastronorm Pan Divider

AluChef Gastronorm GN1/1 Pan Divider is a 'first-of-its-kind'.

The pan divider is a removable, water-tight divider designed to work with Gastronorm GN1/1 pan, giving you the ultimate flexibility. It allows you to scale down buffets or serve multiple products in the same AluChef GN1/1 pan.

You can insert multiple pan dividers into AluChef GN1/1 pan which is perfect for corporate catering, canapés and smaller buffets.

Having only one sized pan on offer, the AluChef combination will ensure excellent space savings back of house.

Made from food-grade coated steel and silicone, AluChef GN1/1 Pan Divider can be utilised in temperatures up to 200 °C and is dishwasher safe.