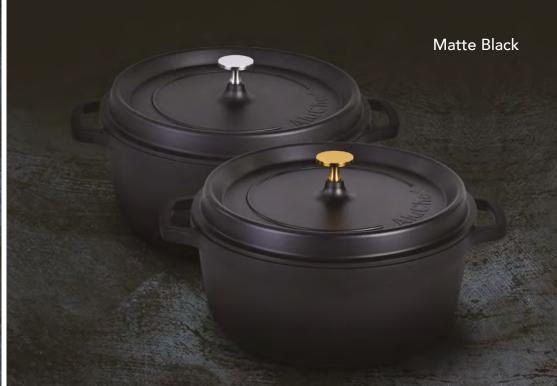

Made from the same high-quality cast aluminium with a durable non-stick surface and silicone enamel coating, these mini pots come in a range of colours, with optional silver or gold handles on the matte black version.