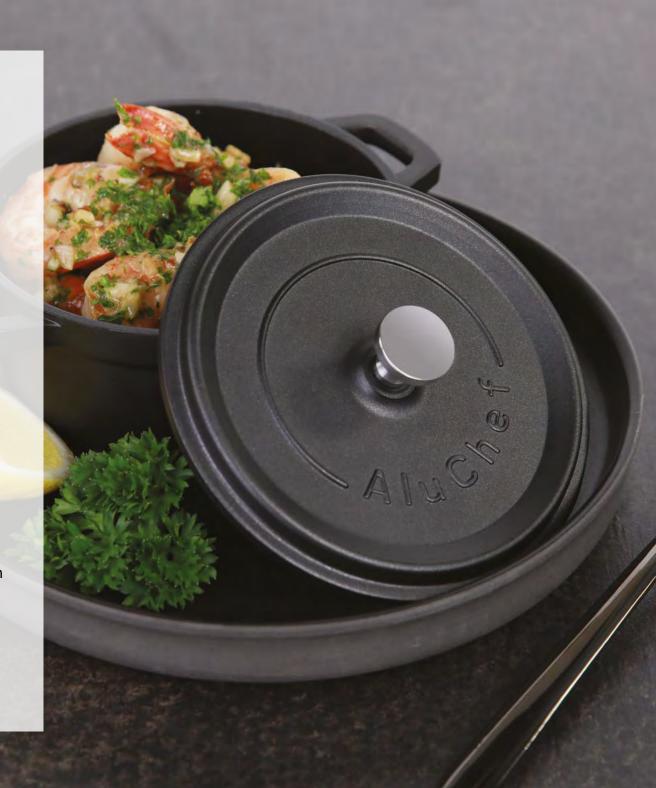

### AluChef Miniature Casserole Pots

AluChef miniature casserole pots offer a stylish way to serve a variety of dishes, from baked eggs at breakfast to garlic prawns, soups, potato gratin, or jus.

They are perfect for individual portions at buffets or catered events.

Made from the same high-quality cast aluminium with a durable non-stick surface and silicone enamel coating, these mini pots come in a range of colours, with optional silver or gold handles on the matte black version.