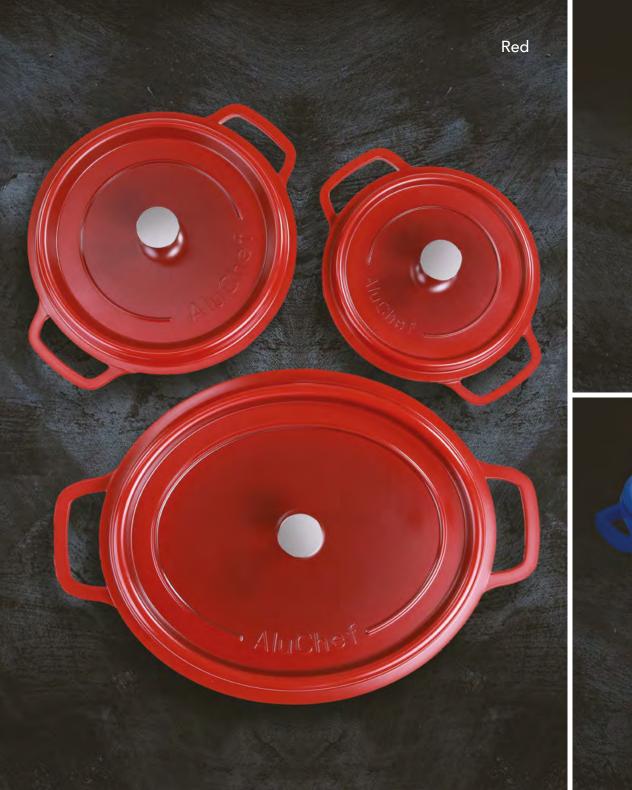

## AluChef: Premium Lightweight Cookware for Professionals

Experience the look of cast iron with a fraction of the weight

AluChef is a high-performance, lightweight cast aluminium casserole pot, weighing just 1/3 to 1/4 of traditional cast iron cookware.

## AluChef Ultra Light Cookware

Designed for practicality and safety, AluChef aluminium cookware is perfect for preparing and transporting food in any kitchen or buffet setting. Its lightweight design makes it incredibly versatile and easy to handle.