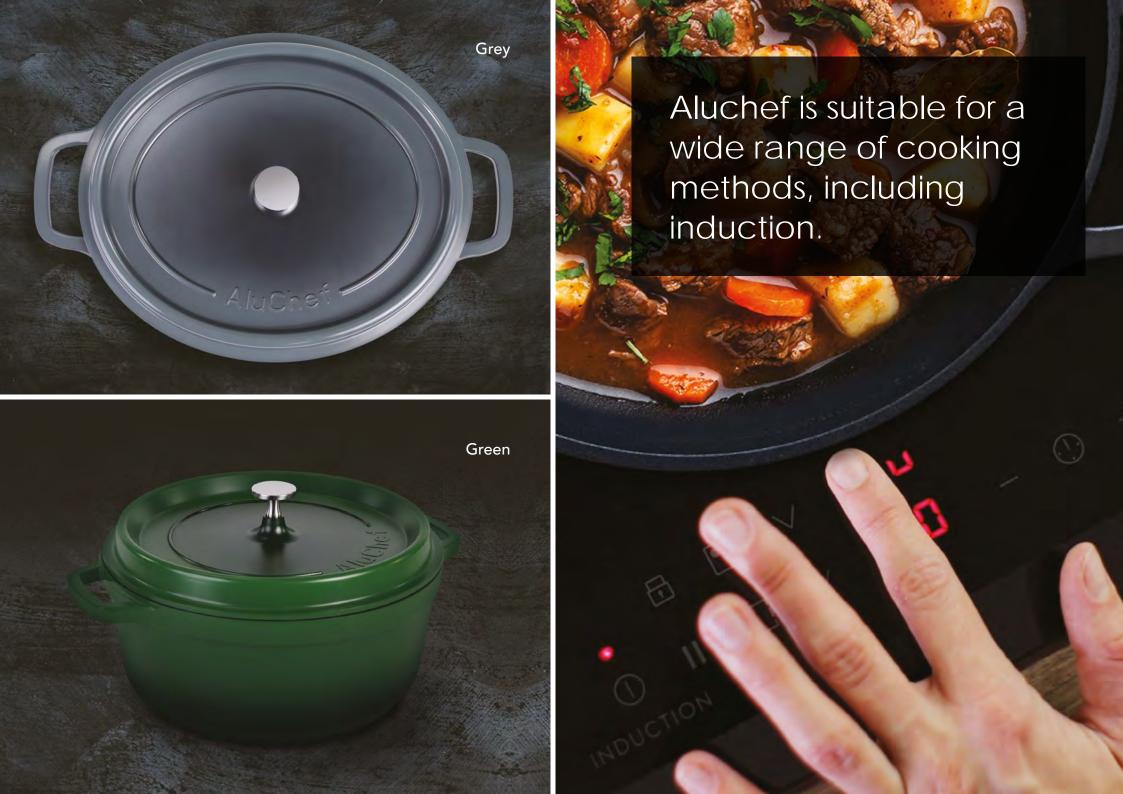

# Exceptionally Sturdy & Safe

AluChef cookware features a 6.8 mm thick aluminium body, ensuring fast, even cooking across all heat sources, including induction. It's designed to handle everything from stovetop to oven with ease. The non-stick coating, both inside and out, provides excellent anti-stick performance, abrasion resistance, and long-lasting durability. It's also PFOA-free, making it safer and easier to clean, withstanding over 5,000 abrasion cycles.

AluChef casserole pots are compatible with induction and all other cooking methods.

6.8 MM THICK OVEN STOVETOP INDUCTION SAFE ABOVE **5K** CYCLES

#### **Oval Casserole Pots**

35x29 CM - 7.50 L