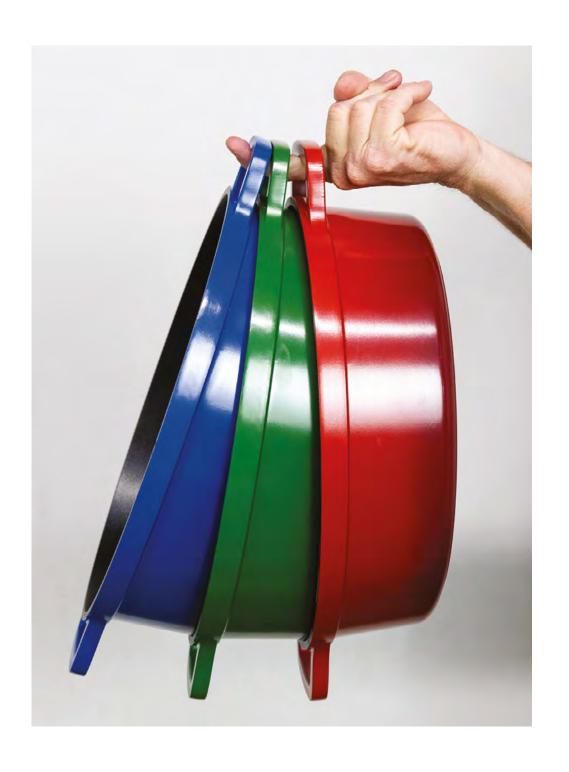

## AluChef Ultra Light Cookware

Designed for practicality and safety, AluChef aluminium cookware is perfect for preparing and transporting food in any kitchen or buffet setting. Its lightweight design makes it incredibly versatile and easy to handle.

Significantly lighter than steel and cast-iron alternatives, AluChef cookware offers unmatched functionality without compromising on performance.

\*Weight in kg. 28cm casserole with lid.