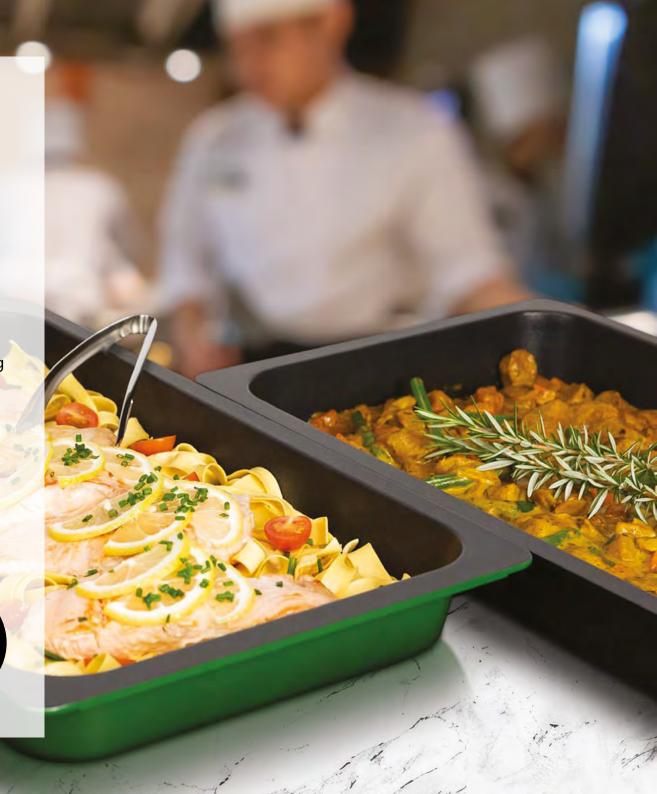

### AluChef Gastronorm GN1/1 Pan

Designed for professional buffets, the AluChef Gastronorm GN1/1 pan is the perfect catering solution. Its PFOA-free, durable non-stick coating ensures effortless cooking and easy cleanup.

Compatible with induction and all other cooking methods, the GN1/1 pan is also oven and dishwasher-safe. Plus, it works seamlessly with the EcoServe waterless buffet presentation system, making it an all-in-one option for any catering environment.

FOR PROFESSIONAL BUFFETS NO SCRUBBING SOAKING

OVEN STOVETOP INDUCTION SAFE