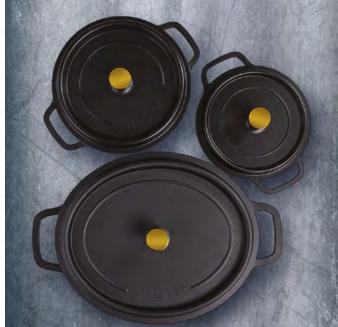

### AluChef Miniature Casserole Pots

AluChef miniature casserole pots offer a stylish way to serve a variety of dishes, from baked eggs at breakfast to garlic prawns, soups, potato gratin, or jus.

They are perfect for individual portions at buffets or catered events.

Made from the same high-quality cast aluminium with a durable non-stick surface and silicone enamel coating, these mini pots come in a range of colours, with optional silver or gold handles on the matte black version.

#### **Round Casserole Pots**

28 CM - 6.80 L

AP-2800-12

AP-2800-08

#### **Oval Casserole Pots**

35x29 CM - 7.50 L