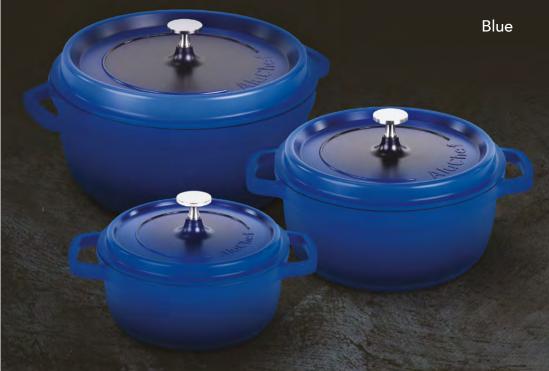

## AluChef: Premium Lightweight Cookware for Professionals

Experience the look of cast iron with a fraction of the weight

AluChef is a high-performance, lightweight cast aluminium casserole pot, weighing just 1/3 to 1/4 of traditional cast iron cookware.

## AluChef Ultra Light Cookware

Designed for practicality and safety, AluChef aluminium cookware is perfect for preparing and transporting food in any kitchen or buffet setting. Its lightweight design makes it incredibly versatile and easy to handle.