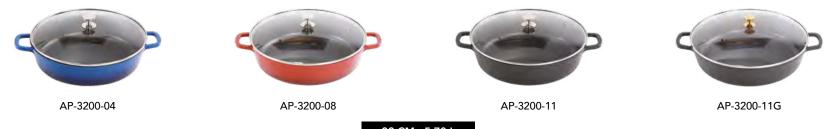

### AluChef Miniature Casserole Pots

AluChef miniature casserole pots offer a stylish way to serve a variety of dishes, from baked eggs at breakfast to garlic prawns, soups, potato gratin, or jus.

They are perfect for individual portions at buffets or catered events.

Made from the same high-quality cast aluminium with a durable non-stick surface and silicone enamel coating, these mini pots come in a range of colours, with optional silver or gold handles on the matte black version.

Note: not induction compatible









#### **Miniatures**



AP-2800-04



AP-2800-05







AP-2800-11



AP-2800-11G

11 CM - 0.36 L

#### **Round Casserole Pots**



28 CM - 6.80 L

AP-2800-12

AP-2800-08

#### **Oval Casserole Pots**



35x29 CM - 7.50 L

#### **Shallow Round Casserole Pots**



32 CM - 5.70 L



40 CM - 9.70 L

#### **Shallow Square Casserole Pots**



#### Gastronorm Pans - GN1/1



#### **Accessories**



Gastronorm GN1/1 Glass Lid

AP-GN1-LID



Silicone Lid Handle Grip

AP-ACC-LHG



Gastronorm GN1/1 Pan Divider

AP-ACC-DIVIDER



**Silicone Pot Handle Grips** 

AP-ACC-PHG